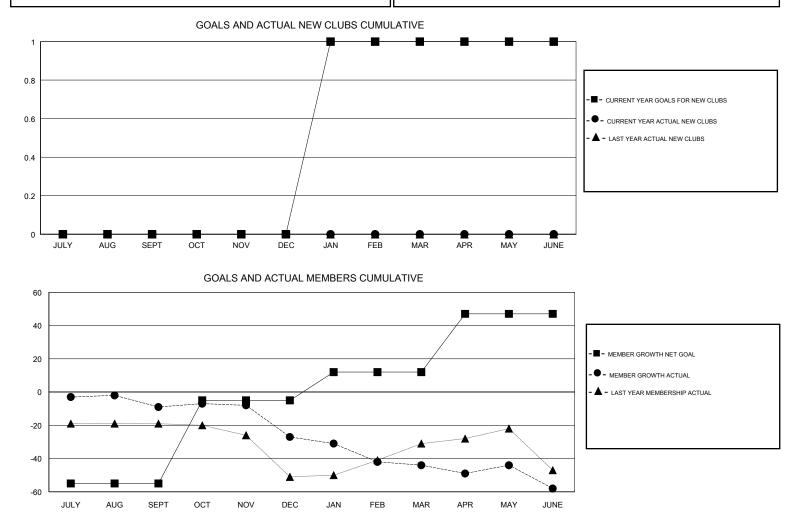

## GMT CA

| Clubs<br>RESULTS FOR 2018-2019 |   |   |   | Members<br>RESULTS FOR 2018-2019 |     |    |    |
|--------------------------------|---|---|---|----------------------------------|-----|----|----|
|                                |   |   |   |                                  |     |    |    |
| JULY/AUG/SEPT                  | 0 | 0 | 0 | JULY/AUG/SEPT                    | -55 | 9  | 15 |
| OCT/NOV/DEC                    | 0 | 0 | 2 | OCT/NOV/DEC                      | 50  | 24 | 41 |
| JAN/FEB/MAR                    | 1 | 0 | 0 | JAN/FEB/MAR                      | 17  | 12 | 27 |
| APR/MAY/JUNE                   | 0 | 0 | 1 | APR/MAY/JUNE                     | 35  | 30 | 40 |